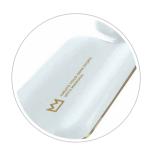

The engraving can be done vertically or horizontally on the backrest of your Orthora 200. Our personalisation team use traditional hot presses to engrave the leather while keeping the surface of the leather intact and uniform. Please note that the colors may differ from the images.

Laser engraving is permanent and resistant to wear & tear. Your engraving does not require any special care nor does it compromise the durability or hygiene of the upholstery.