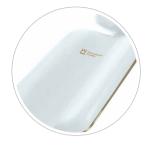

The engraving can be done vertically or horizontally on the backrest of your Orthora 200. Our personalisation team use traditional hot presses to engrave the leather while keeping the surface of the leather intact and uniform. Please note that the colors may differ from the images.

Laser engraving is permanent and resistant to wear & tear. Your engraving does not require any special care nor does it compromise the durability or hygiene of the upholstery.